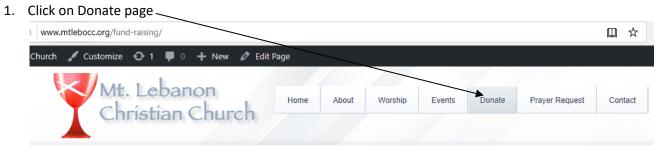

## How to give online to My Lebanon Christ Church from your Computer 11/1/2021

Bring up <a href="https://www.mtlebocc.org">www.mtlebocc.org</a> on your Web browser on your PC (our Church web site)

2. Click on the big green GIVE button to start the process.