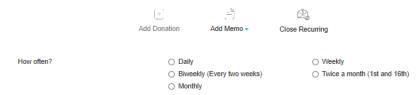

c. MAKE RECURRING - if you want to donate the same amount for some interval of time.

- d. It will pop-up with a sign-in screen.
- 7. If you already have an account on Givelify Type your email address and password for Givelify and click on "Sign in", you will see #9 below and go to #11 after pressing continue.