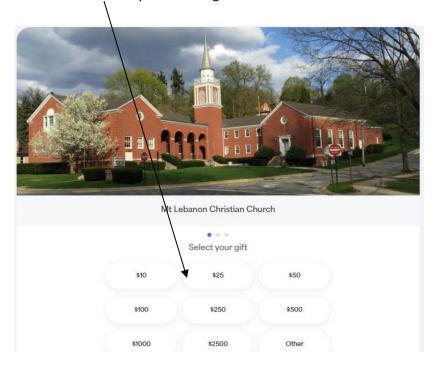

Click on the above Give button to start the giving process.

3. Click on the amount you want to give or enter an amount in the "Other" section.

4. You will see the below screen showing the amount you have selected. Click on the category you want to give to. (i.e. - Undesignated etc.)