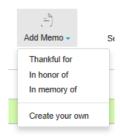

5. You will see the following. Select one of the three options in blue or just click on GIVE NOW.

- 6. You can do the following or just click on GIVE NOW as noted above.
  - a. ADD DONATION to do another donation at the same time (you usually would not do this)
  - b. **ADD MESSAGE** for the options below, including doing your own note. Or just do not select this.