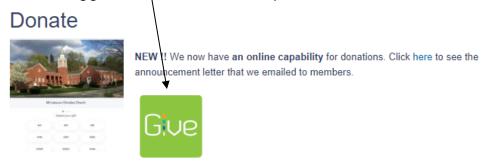

## How to give online to My Lebanon Christ Church from your Computer 11/1/2021

Bring up <a href="https://www.mtlebocc.org">www.mtlebocc.org</a> on your Web browser on your PC (our Church web site)

2. Click on the big green GIVE button to start the process.

Click on the above Give button to start the giving process.

3. Click on the amount you want to give or enter an amount in the "Other" section.

4. You will see the below screen showing the amount you have selected. Click on the category you want to give to. (i.e. - Undesignated etc.)