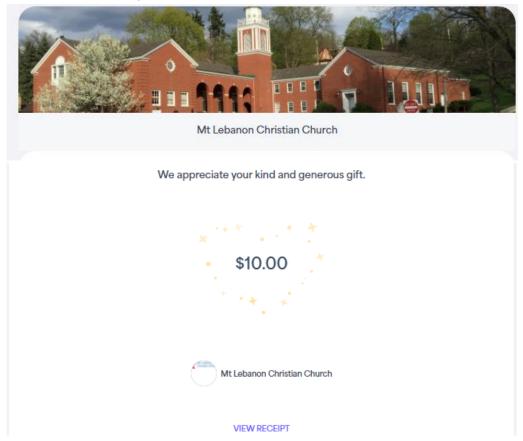

11. Click in the "I'm not a robot" box and then click on "GIVE NOW".

13. You will see a "Thank you" screen.

- 14. Click on "VIEW RECEIPT" to see your gift.
- 15. Click on DOWN ARROW in the top right of the screen where MT LEBANON CHRISTIAN CHURCH picture is and CLICK ON "Logout".
- 16. Close your browser to exit.
- 17. You will get an email confirming your gift from GIVELIFY. (You will also get a monthly report email.)