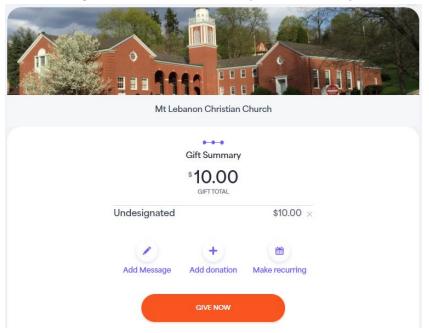

Click on the above Give button to start the giving process.

3. Click on the amount you want to give or enter an amount in the "Other" section.

4. You will see the below screen showing the amount you have selected. Click on the category you want to give to. (i.e. - Undesignated etc.)

5. You will see the following. Select one of the three options in blue or just click on GIVE NOW.

- 6. You can do the following or just click on GIVE NOW as noted above.
  - a. ADD DONATION to do another donation at the same time (you usually would not do this)
  - b. **ADD MESSAGE** for the options below, including doing your own note. Or just do not select this.

c. MAKE RECURRING - if you want to donate the same amount for some interval of time.

- d. It will pop-up with a sign-in screen.
- 7. If you already have an account on Givelify Type your email address and password for Givelify and click on "Sign in", you will see #9 below and go to #11 after pressing continue.