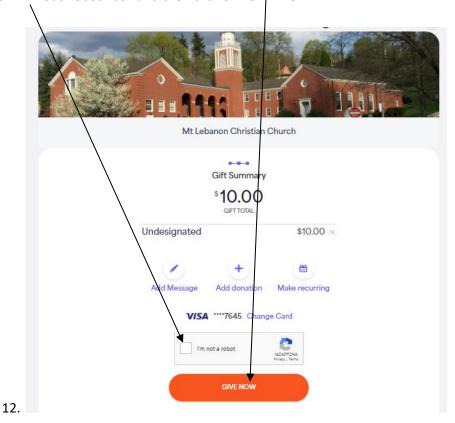

11. Click in the "I'm not a robot" box and then click on "GIVE NOW".

13. You will see a "Thank you" screen.

- 14. Click on "VIEW RECEIPT" to see your gift.
- 15. Click on DOWN ARROW in the top right of the screen where MT LEBANON CHRISTIAN CHURCH picture is and CLICK ON "Logout".
- 16. Close your browser to exit.
- 17. You will get an email confirming your gift from GIVELIFY. (You will also get a monthly report email.)