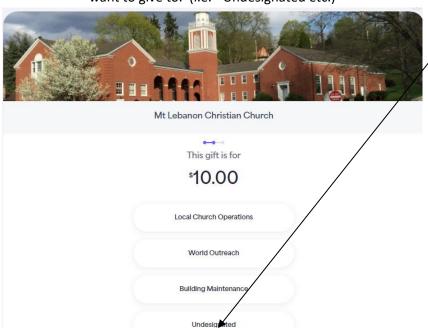

Click on the above Give button to start the giving process.

3. Click on the amount you want to give or enter an amount in the "Other" section.

4. You will see the below screen showing the amount you have selected. Click on the category you want to give to. (i.e. - Undesignated etc.)