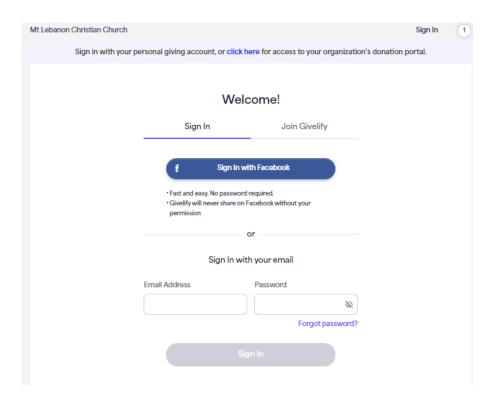

c. MAKE RECURRING - if you want to donate the same amount for some interval of time.

- d. It will pop-up with a sign-in screen.
- 7. If you already have an account on Givelify Type your email address and password for Givelify and click on "Sign in", you will see #9 below and go to #11 after pressing continue.

8. If you do not have an account yet, FILL in the screen below and click on "Join Givelify" at the bottom of the screen.

9. You will get a "You have successfully logged in" screen. Press Continue.

10. For a New Account you will then see the below screen for adding your Credit card information. Fill in the information and click on "Continue".