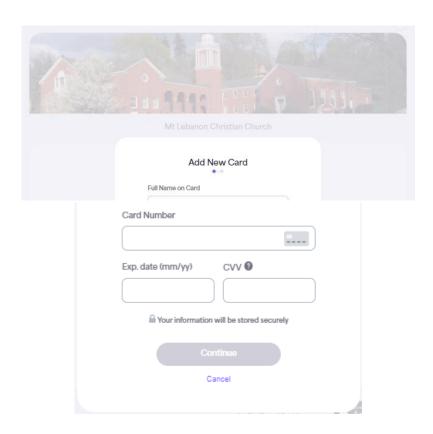

8. If you do not have an account yet, FILL in the screen below and click on "Join Givelify" at the bottom of the screen.

9. You will get a "You have successfully logged in" screen. Press Continue.

10. For a New Account you will then see the below screen for adding your Credit card information. Fill in the information and click on "Continue".