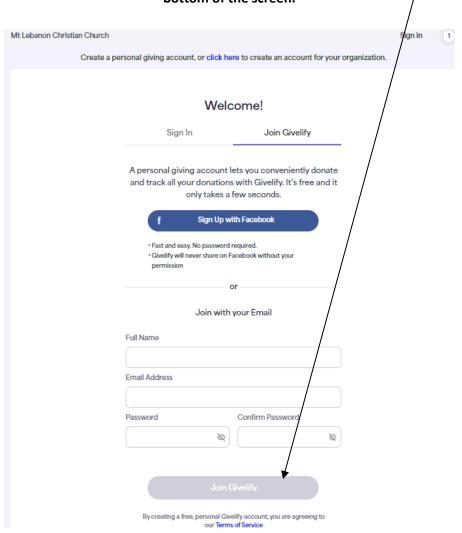

8. If you do not have an account yet, FILL in the screen below and click on "Join Givelify" at the bottom of the screen.

9. You will get a "You have successfully logged in" screen. Press Continue.

10. For a New Account you will then see the below screen for adding your Credit card information. Fill in the information and click on "Continue".